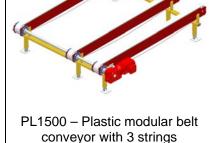

PL1500 Stainless – Plastic modular belt conveyor with 2 strings

S-270 21 Glemmingebro

<sup>\*</sup> Datasheet available