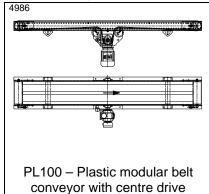

## Idea bank - Plastic belt conveyors

PL100 - Plastic modular belt conveyor with centre drive

conveyor

5298

PL100 - Double plastic modular belt conveyors, Curves with different speeds

PL100 - Plastic modular belt conveyor with 180° curve