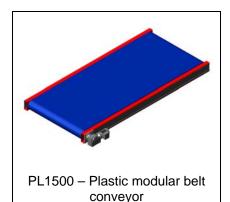

## Idea bank - Plastic belt conveyors

PL100 - Plastic modular belt conveyor with telescopic extension, retracted

PL100 - Plastic modular belt conveyor with telescopic extension, extended

PL1500 - Plastic modular belt conveyor with centre and small radius (38 mm) idler rollers

PL1500 - Plastic belt conveyor with centre and small radius idler rollers

PL1500 - Plastic modular belt conveyor with small radius idler rollers, end mounted motor

PL1500 - Plastic modular belt conveyor with small radius (20 mm) idler roller