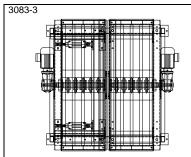

## Idea bank - Plastic belt conveyors

PL1500 – Plastic modular belt conveyor. Parallel conveyors of which one is movable sideways.

PL1500 – Plastic modular belt conv. Trays, side by side, are arranged in a row on transfer car