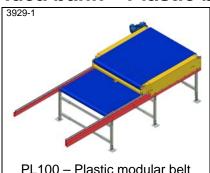

## Idea bank - Plastic belt conveyors

PL100 - Plastic modular belt conveyor with centre drive

conveyor

5298

PL100 - Double plastic modular belt conveyors, Curves with different speeds

PL100 - Plastic modular belt conveyor with 180° curve