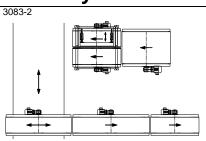

## Idea bank - Plastic belt conveyors

PL1500 – Plastic modular belt conveyor. Parallel conveyors of which one is movable sideways.

PL1500 – Plastic modular belt conv. Trays, side by side, are arranged in a row on transfer car