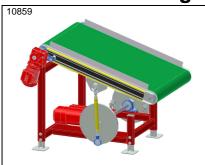

BT110 - Tiltbable belt conveyor

BT110 - Tilt function for 2 levels

<sup>\*</sup> Datasheet available

BT110 – Tiltable belt conveyor. Electrical tilting motion

KRT100 – Tiltable timing belt conveyor

KRT100 – Timing belt conveyor with tiltable end