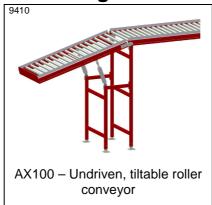

AX100 – Undriven conveyor with hydraulic adjustable support and pneumatic tilt function

FR100 – Lifting and lowering roller conveyor with timing belt conveyor as transfer

FR100 – Lifting and lowering roller conveyors with timing belt conveyor as double transfer