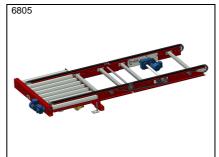

PA1500 – Lifting and lowering roller conv., pneum. Chain conv. through both sides of roller conv.

PA1500 – Lifting and lowering roller conveyor for chain conv. with 3 strings Lifting with hose

<sup>\*</sup> Datasheet available