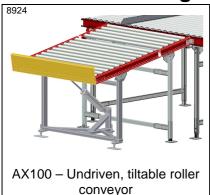

AX100 – Undriven conveyor with hydraulic adjustable support and pneumatic tilt function

FR100 – Lifting and lowering roller conveyor with timing belt conveyor as transfer

FR100 – Lifting and lowering roller conveyors with timing belt conveyor as double transfer