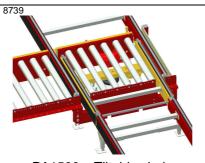

KRT100 – Tiltable timing belt conveyor For outfeed of chipboards from magazine

KRT100 – Tiltable timing belt conveyor for infeed of goods to roller conveyor

Tiltable timing belt conveyor with pneum. lifting units for palletizing and depalletizing of trays