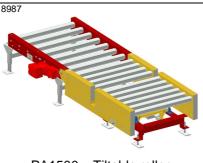

KE500 - Tiltable chain conveyor

PA1500 – Lift unit, pneumatical Type LP \*

PA1500 - Lift unit, electrical

S-270 21 Glemmingebro

<sup>\*</sup> Datasheet available

PA1500 – Lift unit, pneumatical. For long conveyor