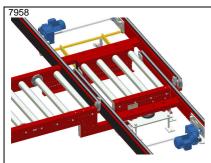

PA1500 – Guiding for a stable transition between 2 conveyors at lifting and lowering function

<sup>\*</sup> Datasheet available

<sup>\*</sup> Datasheet available