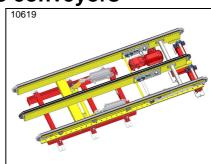

PA1500 – Lifting and lowering roller conv., pneum. Chain conv. through both sides of roller conv.

PA1500 – Lifting and lowering roller conveyor for chain conv. with 3 strings Lifting with hose

<sup>\*</sup> Datasheet available