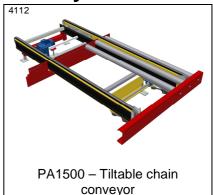

KE500 - Tiltable chain conveyor

PA1500 – Lift unit, pneumatical Type LP \*

PA1500 - Lift unit, electrical

S-270 21 Glemmingebro

<sup>\*</sup> Datasheet available

PA1500 – Lift unit, pneumatical. For long conveyor