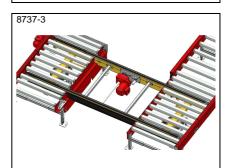

PA1500 – Lifting and lowering roller conv., pneum. Chain conv. through both sides of roller conv.

PA1500 – Lifting and lowering roller conveyor for chain conv. with 3 strings Lifting with hose

<sup>\*</sup> Datasheet available