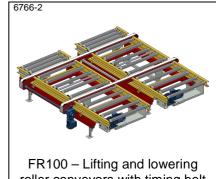

AX100 – Undriven conveyor with hydraulic adjustable support and pneumatic tilt function

FR100 – Lifting and lowering roller conveyor with timing belt conveyor as transfer

FR100 – Lifting and lowering roller conveyors with timing belt conveyor as double transfer