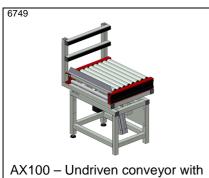

AX100 – Undriven conveyor with hydraulic adjustable support and pneumatic tilt function

FR100 – Lifting and lowering roller conveyor with timing belt conveyor as transfer

FR100 – Lifting and lowering roller conveyors with timing belt conveyor as double transfer