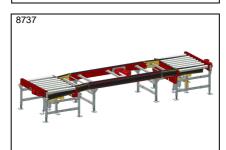

PA1500 – Lifting and lowering roller conv., pneum. Chain conv. through both sides of roller conv.

PA1500 – Lifting and lowering roller conveyor for chain conv. with 3 strings Lifting with hose

<sup>\*</sup> Datasheet available