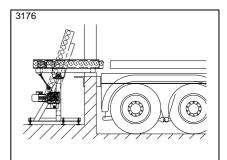

PA1500 – Lifting and lowering roller conveyor, bellow cylinder. Low built. TH 300 mm

PA1500 – Lifting and lowering roller conveyor, bellow cylinders. Towards existing chain conveyor

PA1500 – Lifting and lowering undriven pickup station. Hydraulic lifting motion