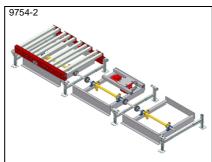

PA1500 – Lifting and lowering roller conv., pneum. Chain conv. through both sides of roller conv.

PA1500 – Lifting and lowering roller conveyor for chain conv. with 3 strings Lifting with hose

<sup>\*</sup> Datasheet available