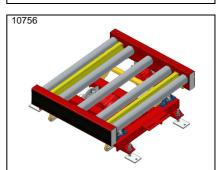

PA1500 – Tilt and lift unit with bellow cylinders For low transport heights

PA1500 – Lifting and lowering roller conveyor, pneumatical, Type HSR \*

PA1500 – Lifting and lowering roller conveyor, electrical