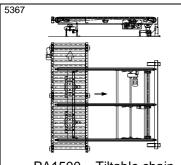

PA1500 – Tiltable roller conveyor, slave driven \*

PA1500 – Tiltable roller conveyor. Slave driven from the conveyor before it

PA1500 – Tiltable roller conveyor, electrical, at loading bay

PA1500 – Tiltable roller conveyor For raising of pallets