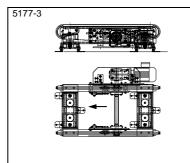

KRT100 – Lifting and lowering timing belt conveyor with lift and rotate device

KE500 – Lifting and lowering roller conveyor with fixed chain conveyor

KE500 – Transfer car with lifting and lowering roller conv. With chain conv. through both sides