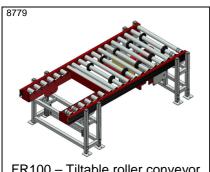

FR100 – Tiltable roller conveyor with disc guides and recess for transition to timing belt conveyor

FR100 – Tiltable chute for merging of empty boxes from 2 levels

KE100 – Lifting and lowering roller conv. for transfer in and out of 1/2-pallets in chain conveyor