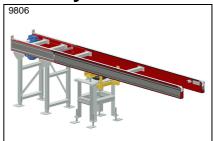

AX100 – Undriven conveyor with hydraulic adjustable support and pneumatic tilt function

FR100 – Lifting and lowering roller conveyor with timing belt conveyor as transfer

FR100 – Lifting and lowering roller conveyors with timing belt conveyor as double transfer



FR100 – Tiltable roller conveyor with disc guides and recess for transition to timing belt conveyor



FR100 – Tiltable chute for merging of empty boxes from 2 levels





KE100 – Lifting and lowering roller conv. for transfer in and out of 1/2-pallets in chain conveyor



BT110 - Tiltbable belt conveyor



BT110 - Tilt function for 2 levels

<sup>\*</sup> Datasheet available





BT110 – Tiltable belt conveyor. Electrical tilting motion



KRT100 – Tiltable timing belt conveyor



KRT100 – Timing belt conveyor with tiltable end



KRT100 – Tiltable timing belt conveyor For outfeed of chipboards from magazine



KRT100 – Tiltable timing belt conveyor for infeed of goods to roller conveyor



Tiltable timing belt conveyor with pneum. lifting units for palletizing and depalletizing of trays



KRT100 – Lifting and lowering timing belt conveyor with lift and rotate device



KE500 – Lifting and lowering roller conveyor with fixed chain conveyor



KE500 – Transfer car with lifting and lowering roller conv. With chain conv. through both sides



KE500 - Tiltable chain conveyor



PA1500 – Lift unit, pneumatical Type LP \*



PA1500 - Lift unit, electrical

S-270 21 Glemmingebro

<sup>\*</sup> Datasheet available





PA1500 – Lift unit, pneumatical. For long conveyor