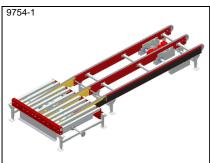

PA1500 – Chain conveyor, separately tiltable in both ends

PA1500 – Tiltable chain conveyor, with buffer for pallets on both sides of roller conveyor

PA1500 – Chain conveyor with tiltable sections in both ends