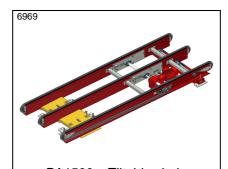

PA1500 – Tiltable chain conveyor For transport of pallets with short side leading

PA1500 – Tiltable chain conveyor, 3 strings with wide c/c between strings

PA1500 – Tilting chain-conveyor, 4 strings. Side mounted motor