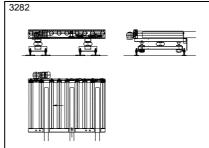

AX100 – Undriven conveyor with hydraulic adjustable support and pneumatic tilt function

FR100 – Lifting and lowering roller conveyor with timing belt conveyor as transfer

FR100 – Lifting and lowering roller conveyors with timing belt conveyor as double transfer