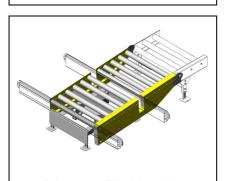

PA1500 – Chain conveyor with tiltable end, low built. TH 320 mm

<sup>\*</sup> Datasheet available

PA1500 – Chain conveyor with tiltable end, low built. TH 270 mm

PA1500 – Chain conveyor with tiltable end, low built. TH 250 mm. With checker plate