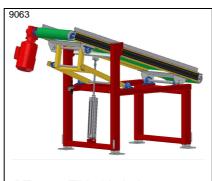

AX100 – Undriven conveyor with hydraulic adjustable support and pneumatic tilt function

FR100 – Lifting and lowering roller conveyor with timing belt conveyor as transfer

FR100 – Lifting and lowering roller conveyors with timing belt conveyor as double transfer



FR100 – Tiltable roller conveyor with disc guides and recess for transition to timing belt conveyor



FR100 – Tiltable chute for merging of empty boxes from 2 levels





KE100 – Lifting and lowering roller conv. for transfer in and out of 1/2-pallets in chain conveyor



BT110 - Tiltbable belt conveyor



BT110 - Tilt function for 2 levels

<sup>\*</sup> Datasheet available





BT110 – Tiltable belt conveyor. Electrical tilting motion



KRT100 – Tiltable timing belt conveyor



KRT100 – Timing belt conveyor with tiltable end



KRT100 – Tiltable timing belt conveyor For outfeed of chipboards from magazine



KRT100 – Tiltable timing belt conveyor for infeed of goods to roller conveyor



Tiltable timing belt conveyor with pneum. lifting units for palletizing and depalletizing of trays



KRT100 – Lifting and lowering timing belt conveyor with lift and rotate device



KE500 – Lifting and lowering roller conveyor with fixed chain conveyor



KE500 – Transfer car with lifting and lowering roller conv. With chain conv. through both sides



KE500 - Tiltab