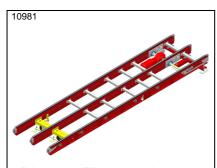

PA1500 – Tiltable chainconveyor, 4 strings. Motor between chains

PA1500 – Tiltable chain conv., low built. TH 300 mm. Reinforced for long length and load 1500 kg

PA1500 – Tiltable chain conveyor, 3 strings, low built. TH 240 mm