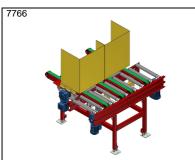

00 – Undriven conveyor with hydraulic adjustable support and pneumatic tilt function

FR100 – Lifting and lowering roller conveyor with timing belt conveyor as transfer

FR100 – Lifting and lowering roller conveyors with timing belt conveyor as double transfer



FR100 – Tiltable roller conveyor with disc guides and recess for transition to timing belt conveyor



FR100 – Tiltable chute for merging of empty boxes from 2 levels





KE100 – Lifting and lowering roller conv. for transfer in and out of 1/2-pallets in chain conveyor



BT110 - Tiltbable belt conveyor



BT110 - Tilt function for 2 levels

<sup>\*</sup> Datasheet available





BT110 – Tiltable belt conveyor. Electrical tilting motion



KRT100 – Tiltable timing belt conveyor



KRT100 – Timing belt conveyor with tiltable end



KRT100 – Tiltable timing belt conveyor For outfeed of chipboards from magazine



KRT100 – Tiltable timing belt conveyor for infeed of goods to roller conveyor



Tiltable timing belt conveyor with pneum. lifting units for palletizing and depalletizing of trays



KRT100 – Lifting and lowering timing belt conveyor with lift and rotate device



KE500 – Lifting and lowering roller conveyor with fixed chain conveyor



KE500 – Transfer car with lifting and lowering roller conv. With chain conv. through both sides



KE500 - Tiltable chain conveyor



PA1500 – Lift unit, pneumatical Type LP \*



PA1500 - Lift unit, electrical

S-270 21 Glemmingebro

<sup>\*</sup> Datasheet available





PA1500 – Lift unit, pneumatical. For long conveyor



PA1500 – Tilt and lift unit with bellow cylinders