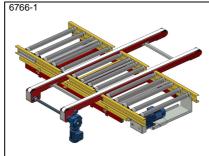

AX100 – Undriven conveyor with hydraulic adjustable support and pneumatic tilt function

FR100 – Lifting and lowering roller conveyor with timing belt conveyor as transfer

FR100 – Lifting and lowering roller conveyors with timing belt conveyor as double transfer