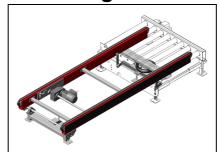

PA1500 – Tiltable chain conveyor For transport of pallets with short side leading

PA1500 – Tiltable chain conveyor, 3 strings with wide c/c between strings

PA1500 – Tilting chain-conveyor, 4 strings. Side mounted motor

PA1500 – Tiltable chainconveyor, 4 strings. Motor between chains

PA1500 – Tiltable chain conv., low built. TH 300 mm. Reinforced for long length and load 1500 kg

PA1500 – Tiltable chain conveyor, 3 strings, low built. TH 240 mm