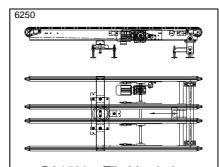

KRT100 – Lifting and lowering timing belt conveyor with lift and rotate device

KE500 – Lifting and lowering roller conveyor with fixed chain conveyor

KE500 – Transfer car with lifting and lowering roller conv. With chain conv. through both sides