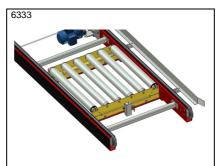

PA1500 – Tilt and lift unit with bellow cylinders For low transport heights

PA1500 – Lifting and lowering roller conveyor, pneumatical, Type HSR \*

PA1500 – Lifting and lowering roller conveyor, electrical