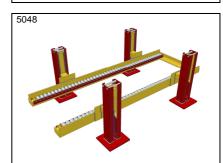

KE500 - Tiltable chain conveyor

PA1500 – Lift unit, pneumatical Type LP \*

PA1500 - Lift unit, electrical

S-270 21 Glemmingebro

<sup>\*</sup> Datasheet available

PA1500 – Lift unit, pneumatical. For long conveyor