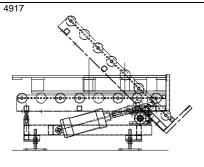

PA1500 – Tiltable roller conveyor, slave driven \*

PA1500 – Tiltable roller conveyor. Slave driven from the conveyor before it

PA1500 – Tiltable roller conveyor, electrical, at loading bay

PA1500 – Tiltable roller conveyor For raising of pallets