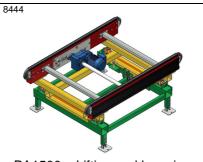

BT110 - Tiltbable belt conveyor

BT110 - Tilt function for 2 levels

<sup>\*</sup> Datasheet available

BT110 – Tiltable belt conveyor. Electrical tilting motion

KRT100 – Tiltable timing belt conveyor

KRT100 – Timing belt conveyor with tiltable end