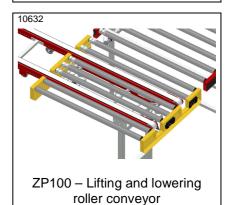

AX100 – Undriven conveyor with hydraulic adjustable support and pneumatic tilt function

FR100 – Lifting and lowering roller conveyor with timing belt conveyor as transfer

FR100 – Lifting and lowering roller conveyors with timing belt conveyor as double transfer