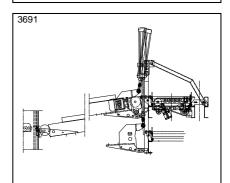

AX100 – Undriven conveyor with hydraulic adjustable support and pneumatic tilt function

FR100 – Lifting and lowering roller conveyor with timing belt conveyor as transfer

FR100 – Lifting and lowering roller conveyors with timing belt conveyor as double transfer



FR100 – Tiltable roller conveyor with disc guides and recess for transition to timing belt conveyor



FR100 – Tiltable chute for merging of empty boxes from 2 levels





KE100 – Lifting and lowering roller conv. for transfer in and out of 1/2-pallets in chain conveyor



BT110 - Tiltbable belt conveyor



BT110 - Tilt function for 2 levels

<sup>\*</sup> Datasheet available





BT110 – Tiltable belt conveyor. Electrical tilting motion



KRT100 – Tiltable timing belt conveyor



KRT100 – Timing belt conveyor with tiltable end



KRT100 – Tiltable timing belt conveyor For outfeed of chipboards from magazine



KRT100 – Tiltable timing belt conveyor for infeed of goods to roller conveyor



Tiltable timing belt conveyor with pneum. lifting units for palletizing and depalletizing of trays



KRT100 – Lifting and lowering timing belt conveyor with lift and rotate device



KE500 – Lifting and lowering roller conveyor with fixed chain conveyor



KE500 – Transfer car with lifting and lowering roller conv. With chain conv. through both sides



KE500 - Tiltable chain conveyor



PA1500 – Lift