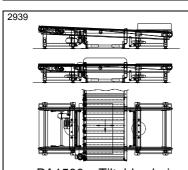

PA1500 – Lifting and lowering roller conv., pneum. Chain conv. through both sides of roller conv.

PA1500 – Lifting and lowering roller conveyor for chain conv. with 3 strings Lifting with hose

<sup>\*</sup> Datasheet available