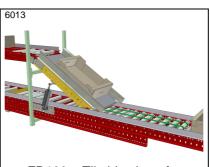

FR100 – Tiltable roller conveyor with disc guides and recess for transition to timing belt conveyor

FR100 – Tiltable chute for merging of empty boxes from 2 levels

KE100 – Lifting and lowering roller conv. for transfer in and out of 1/2-pallets in chain conveyor