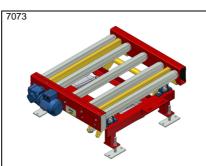

PA1500 – Tilt and lift unit with bellow cylinders For low transport heights

PA1500 – Lifting and lowering roller conveyor, pneumatical, Type HSR \*

PA1500 – Lifting and lowering roller conveyor, electrical