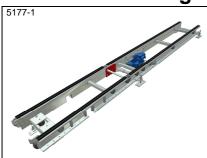

PA1500 – Tiltable roller conveyor, slave driven \*

PA1500 – Tiltable roller conveyor. Slave driven from the conveyor before it

PA1500 – Tiltable roller conveyor, electrical, at loading bay

PA1500 – Tiltable roller conveyor For raising of pallets