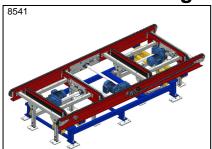

PA1500 – Tiltable chain conveyor For transport of pallets with short side leading

PA1500 – Tiltable chain conveyor, 3 strings with wide c/c between strings

PA1500 – Tilting chain-conveyor, 4 strings. Side mounted motor

PA1500 – Tiltable chainconveyor, 4 strings. Motor between chains

PA1500 – Tiltable chain conv., low built. TH 300 mm. Reinforced for long length and load 1500 kg

PA1500 – Tiltable chain conveyor, 3 strings, low built. TH 240 mm