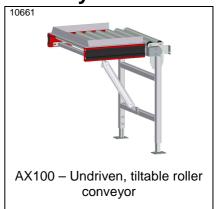

AX100 – Undriven conveyor with hydraulic adjustable support and pneumatic tilt function

FR100 – Lifting and lowering roller conveyor with timing belt conveyor as transfer

FR100 – Lifting and lowering roller conveyors with timing belt conveyor as double transfer