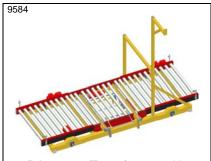

S-270 21 Glemmingebro

<sup>\*</sup> Datasheet available

PA1500 - Transfer car with roller turntable

PA1500 - Transfer car on rail with roller turntable, low built. TH 430 mm

PA1500 - Transfer car with tilt function for roller convFor transport to gravity roller conv.