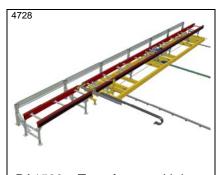

PA1500 – Transfer car with 4 conveyors and platform for operator

PA1500 – Transfer car with 4 conveyors and platform. 3 conveyors sideways moveable

PA1500 – Transfer car with two pallet positions for exchange of goods at pallet station