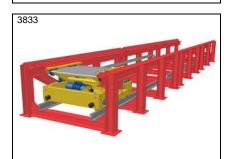

S-270 21 Glemmingebro

<sup>\*</sup> Datasheet available

PA1500 - Transfer car with roller turntable

PA1500 - Transfer car on rail with roller turntable, low built. TH 430 mm

PA1500 - Transfer car with tilt function for roller convFor transport to gravity roller conv.