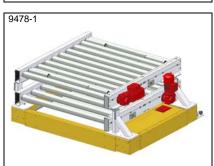

PA1500 – Transfer car with 2 levels of roller conveyors. The lower one for empty pallets

PA1500 – Transfer car with chain conveyor. Running on rails. With guide wheels

PA1500 – Transfer car, driven, low built, with chain conveyor. TH 270 mm