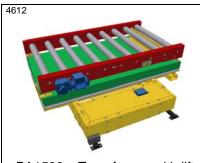

PA1500 - Transfer car with lift table and mechanical tiltable roller conveyor

PA1500 - Transfer car with roller conveyor on lift table and platform for operator

PA1500 - Elevator, hydraulic, on transfer car