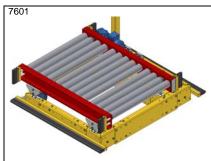

S-270 21 Glemmingebro

<sup>\*</sup> Datasheet available

PA1500 - Transfer car with roller turntable

PA1500 - Transfer car on rail with roller turntable, low built. TH 430 mm

PA1500 - Transfer car with tilt function for roller convFor transport to gravity roller conv.