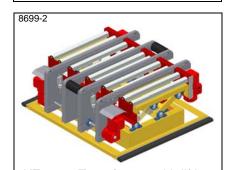

AX100 - Transfer car with roller turntable. Low built

AX100 - Stopp, mechanical lowered end stop for transfer car

TH 260 mm

KE500 – Transfer car, undriven. With guide pins for positioning

KE500 - Transfer car, driven, low built with roller conveyor. TH 270 mm

KE500 - Transfer car with lifting and lowering roller conv. With chain conv. through both sides

pneumatical with 2 parallel conveyors

PA1500 - Transfer car, undriven with handle

PA1500 - Transfer car, undriven with handle