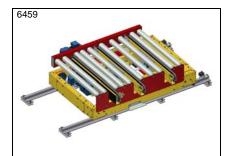

PA1500 - Transfer car with hydraulic lift unit and stand for buffering of goods

PA1500 - Transfer car, 4-wheel drive

PA1500 - Transfer car, chain driven. With roller conveyor. TH 300 mm

PA1500 - Transfer car, pneumatical. TH 300 mm