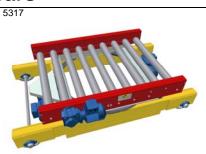

AX100 - Transfer car with roller turntable. Low built

AX100 - Stopp, mechanical lowered end stop for transfer car

TH 260 mm

KE500 – Transfer car, undriven. With guide pins for positioning

KE500 - Transfer car, driven, low built with roller conveyor. TH 270 mm