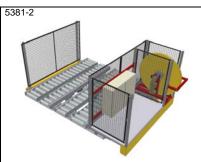

S-270 21 Glemmingebro

<sup>\*</sup> Datasheet available

PA1500 – Transfer car for 2 parallel conveyors. Low built. TH 250 mm

PA1500 – Transfer car for 2 conveyors. Divided to handle 1400 kg/conveyor

PA1500 – Transfer car with 2 conveyors and platform for operator