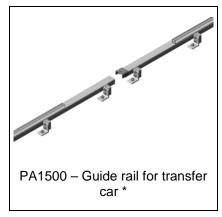

S-270 21 Glemmingebro

<sup>\*</sup> Datasheet available

PA1500 – Transfer car for 2 parallel conveyors. Low built. TH 250 mm

PA1500 – Transfer car for 2 conveyors. Divided to handle 1400 kg/conveyor

PA1500 – Transfer car with 2 conveyors and platform for operator