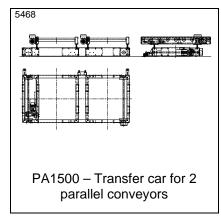

S-270 21 Glemmingebro

<sup>\*</sup> Datasheet available

PA1500 – Transfer car for 2 parallel conveyors. Low built. TH 250 mm

PA1500 – Transfer car for 2 conveyors. Divided to handle 1400 kg/conveyor

PA1500 – Transfer car with 2 conveyors and platform for operator