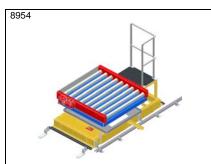

S-270 21 Glemmingebro

<sup>\*</sup> Datasheet available

PA1500 - Transfer car with roller turntable

PA1500 - Transfer car on rail with roller turntable, low built. TH 430 mm

PA1500 - Transfer car with tilt function for roller convFor transport to gravity roller conv.