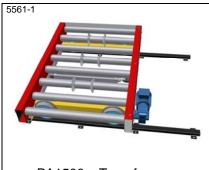

S-270 21 Glemmingebro

<sup>\*</sup> Datasheet available

PA1500 – Transfer car for 2 parallel conveyors. Low built. TH 250 mm

PA1500 – Transfer car for 2 conveyors. Divided to handle 1400 kg/conveyor

PA1500 – Transfer car with 2 conveyors and platform for operator