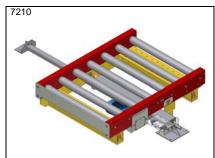

S-270 21 Glemmingebro

<sup>\*</sup> Datasheet available

PA1500 - Transfer car with roller turntable

PA1500 - Transfer car on rail with roller turntable, low built. TH 430 mm

PA1500 - Transfer car with tilt function for roller convFor transport to gravity roller conv.