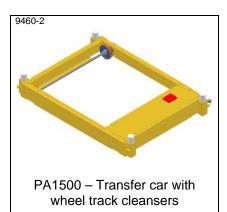

ail with roller turntable, low built. TH 430 mm





PA1500 - Transfer car with tilt function for roller convFor transport to gravity roller conv.



PA1500 - Transfer car with lift table and mechanical tiltable roller conveyor



PA1500 - Transfer car with roller conveyor on lift table and platform for operator







PA1500 - Elevator, hydraulic, on transfer car



PA1500 - Transfer car with hydraulic lift unit and stand for buffering of goods



PA1500 - Transfer car, 4-wheel drive



PA1500 - Transfer car, chain driven. With roller conveyor. TH 300 mm



PA1500 - Transfer car, pneumatical. TH 300 mm

<sup>\*</sup> Datasheet available





PA1500 - Transfer car, pneumatical. TH 300 mm



PA1500 - Electrical lifted roller for powering of the roller conv. at which the transfer car stops





PA1500 - Transfer car with collision protection, safety contact rails



PA1500 - Transfer car with collision protection, safety contact rails



PA1500 - Transfer car with collision protection, safety contact rails



PA1500 - Transfer car with collision protection, bumpers



PA1500 - Transfer car with collision protection, 4 arms with photoelectric sensors.



transfer car



PA1500 - Cable carrier for transfer car, with guide channel



PA1500 - Transfer car. Sturdy for heavy loads, up to 3600 kg. Equipped with bumpers



PA1500 Stainless - Transfer car with 2 stringed plastic belt conveyor

<sup>\*</sup> Datasheet available