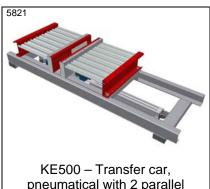

AX100 - Transfer car with roller turntable. Low built

AX100 - Stopp, mechanical lowered end stop for transfer car

TH 260 mm

KE500 – Transfer car, undriven. With guide pins for positioning

KE500 - Transfer car, driven, low built with roller conveyor. TH 270 mm

KE500 - Transfer car with lifting and lowering roller conv. With chain conv. through both sides

pneumatical with 2 parallel conveyors

PA1500 - Transfer car, undriven with handle

PA1500 - Transfer car, undriven with handle