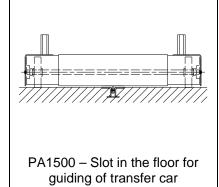

S-270 21 Glemmingebro

<sup>\*</sup> Datasheet available

PA1500 – Transfer car for 2 parallel conveyors. Low built. TH 250 mm

PA1500 – Transfer car for 2 conveyors. Divided to handle 1400 kg/conveyor

PA1500 – Transfer car with 2 conveyors and platform for operator