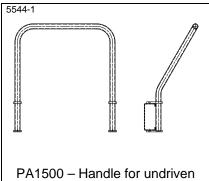

KE500 - Transfer car with lifting and lowering roller conv. With chain conv. through both sides

pneumatical with 2 parallel conveyors

PA1500 - Transfer car, undriven with handle

PA1500 - Transfer car, undriven with handle