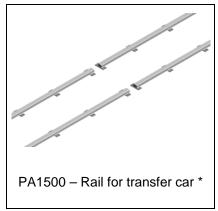

S-270 21 Glemmingebro

<sup>\*</sup> Datasheet available

PA1500 – Transfer car for 2 parallel conveyors. Low built. TH 250 mm

PA1500 – Transfer car for 2 conveyors. Divided to handle 1400 kg/conveyor

PA1500 – Transfer car with 2 conveyors and platform for operator