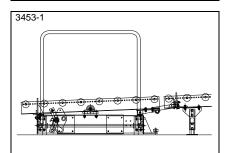

S-270 21 Glemmingebro

<sup>\*</sup> Datasheet available

PA1500 - Transfer car with roller turntable

PA1500 - Transfer car on rail with roller turntable, low built. TH 430 mm

PA1500 - Transfer car with tilt function for roller convFor transport to gravity roller conv.