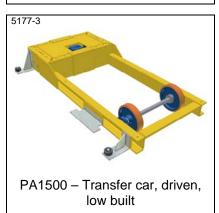

PA1500 – Transfer car with 2 levels of roller conveyors. The lower one for empty pallets

PA1500 – Transfer car with chain conveyor. Running on rails. With guide wheels

PA1500 – Transfer car, driven, low built, with chain conveyor. TH 270 mm