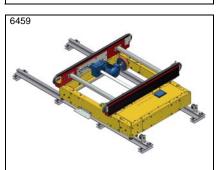

S-270 21 Glemmingebro

<sup>\*</sup> Datasheet available

PA1500 - Transfer car with roller turntable

PA1500 - Transfer car on rail with roller turntable, low built. TH 430 mm

PA1500 - Transfer car with tilt function for roller convFor transport to gravity roller conv.