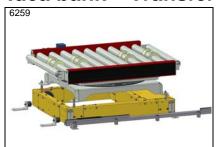

PA1500 - Transfer car with lift table and mechanical tiltable roller conveyor

PA1500 - Transfer car with roller conveyor on lift table and platform for operator

PA1500 - Elevator, hydraulic, on transfer car