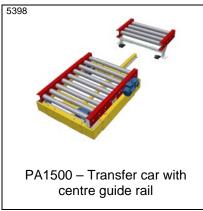

S-270 21 Glemmingebro

<sup>\*</sup> Datasheet available

PA1500 – Transfer car for 2 parallel conveyors. Low built. TH 250 mm

PA1500 – Transfer car for 2 conveyors. Divided to handle 1400 kg/conveyor

PA1500 – Transfer car with 2 conveyors and platform for operator