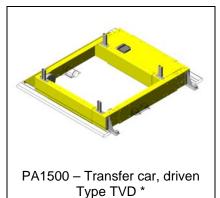

S-270 21 Glemmingebro

<sup>\*</sup> Datasheet available

PA1500 – Transfer car for 2 parallel conveyors. Low built. TH 250 mm

PA1500 – Transfer car for 2 conveyors. Divided to handle 1400 kg/conveyor

PA1500 – Transfer car with 2 conveyors and platform for operator