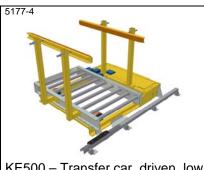

AX100 - Transfer car with roller turntable. Low built

AX100 - Stopp, mechanical lowered end stop for transfer car

TH 260 mm

KE500 – Transfer car, undriven. With guide pins for positioning

KE500 - Transfer car, driven, low built with roller conveyor. TH 270 mm