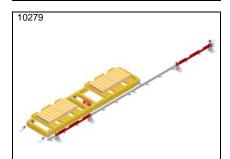

PA1500 – Transfer car with long chain conveyor

PA1500 – Transfer car with roller conv. with transveyor. Running on rails. With guide wheels

PA1500 – Transfer car with transveyor. Support chains lifted at the same time as the transveyor