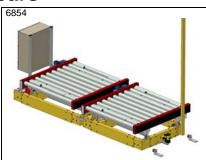

S-270 21 Glemmingebro

<sup>\*</sup> Datasheet available

PA1500 - Transfer car with roller turntable

PA1500 - Transfer car on rail with roller turntable, low built. TH 430 mm

PA1500 - Transfer car with tilt function for roller convFor transport to gravity roller conv.