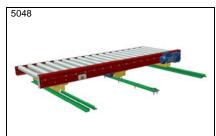

S-270 21 Glemmingebro

<sup>\*</sup> Datasheet available

PA1500 – Transfer car for 2 parallel conveyors. Low built. TH 250 mm

PA1500 – Transfer car for 2 conveyors. Divided to handle 1400 kg/conveyor

PA1500 – Transfer car with 2 conveyors and platform for operator