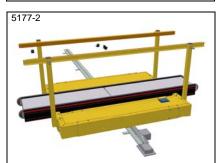

PA1500 – Transfer car with long chain conveyor

PA1500 – Transfer car with roller conv. with transveyor. Running on rails. With guide wheels

PA1500 – Transfer car with transveyor. Support chains lifted at the same time as the transveyor