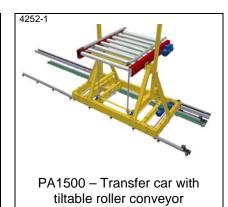

PA1500 - Transfer car, undriven. Tilting of conveyor and stop in conveyor foot operated

PA1500 - Transfer car, undriven. Stop in adjacent roller conveyor foot operated

Transfer car

S-270 21 Glemmingebro

<sup>\*</sup> Datasheet available