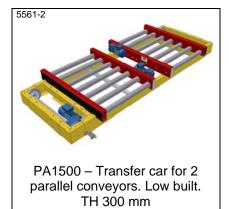

S-270 21 Glemmingebro

<sup>\*</sup> Datasheet available

PA1500 – Transfer car for 2 parallel conveyors. Low built. TH 250 mm

PA1500 – Transfer car for 2 conveyors. Divided to handle 1400 kg/conveyor

PA1500 – Transfer car with 2 conveyors and platform for operator