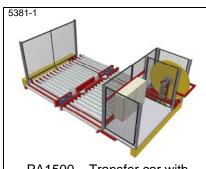

S-270 21 Glemmingebro

<sup>\*</sup> Datasheet available

PA1500 – Transfer car for 2 parallel conveyors. Low built. TH 250 mm

PA1500 – Transfer car for 2 conveyors. Divided to handle 1400 kg/conveyor

PA1500 – Transfer car with 2 conveyors and platform for operator