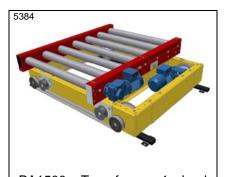

PA1500 - Transfer car with hydraulic lift unit and stand for buffering of goods

PA1500 - Transfer car, 4-wheel drive

PA1500 - Transfer car, chain driven. With roller conveyor. TH 300 mm

PA1500 - Transfer car, pneumatical. TH 300 mm