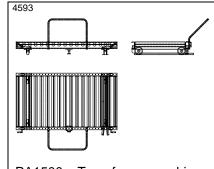

PA1500 – Transfer car with long chain conveyor

PA1500 – Transfer car with roller conv. with transveyor. Running on rails. With guide wheels

PA1500 – Transfer car with transveyor. Support chains lifted at the same time as the transveyor