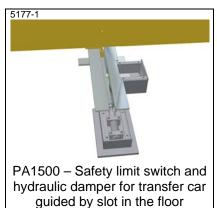

PA1500 - Transfer car with hydraulic lift unit and stand for buffering of goods

PA1500 - Transfer car, 4-wheel drive

PA1500 - Transfer car, chain driven. With roller conveyor. TH 300 mm

PA1500 - Transfer car, pneumatical. TH 300 mm