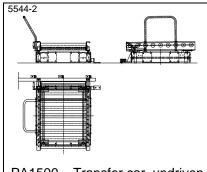

PA1500 – Transfer car with 2 levels of roller conveyors. The lower one for empty pallets

PA1500 – Transfer car with chain conveyor. Running on rails. With guide wheels

PA1500 – Transfer car, driven, low built, with chain conveyor. TH 270 mm

PA1500 – Transfer car with long chain conveyor

PA1500 – Transfer car with roller conv. with transveyor. Running on rails. With guide wheels

PA1500 – Transfer car with transveyor. Support chains lifted at the same time as the transveyor