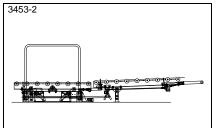

S-270 21 Glemmingebro

<sup>\*</sup> Datasheet available

PA1500 - Transfer car with roller turntable

PA1500 - Transfer car on rail with roller turntable, low built. TH 430 mm

PA1500 - Transfer car with tilt function for roller convFor transport to gravity roller conv.