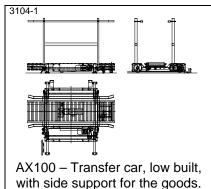

AX100 - Transfer car with roller turntable. Low built

AX100 - Stopp, mechanical lowered end stop for transfer car

TH 260 mm

KE500 – Transfer car, undriven. With guide pins for positioning

KE500 - Transfer car, driven, low built with roller conveyor. TH 270 mm