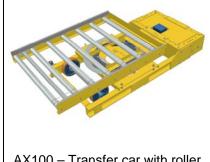

AX100 - Transfer car with roller turntable. Low built

AX100 - Stopp, mechanical lowered end stop for transfer car

TH 260 mm

KE500 – Transfer car, undriven. With guide pins for positioning

KE500 - Transfer car, driven, low built with roller conveyor. TH 270 mm