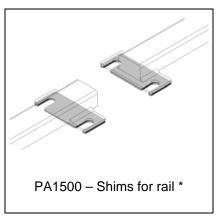

S-270 21 Glemmingebro

<sup>\*</sup> Datasheet available

PA1500 – Transfer car for 2 parallel conveyors. Low built. TH 250 mm

PA1500 – Transfer car for 2 conveyors. Divided to handle 1400 kg/conveyor

PA1500 – Transfer car with 2 conveyors and platform for operator