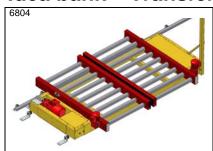

S-270 21 Glemmingebro

<sup>\*</sup> Datasheet available

PA1500 – Transfer car for 2 parallel conveyors. Low built. TH 250 mm

PA1500 – Transfer car for 2 conveyors. Divided to handle 1400 kg/conveyor

PA1500 – Transfer car with 2 conveyors and platform for operator