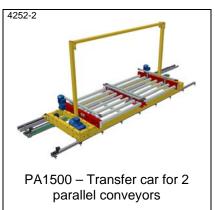

S-270 21 Glemmingebro

<sup>\*</sup> Datasheet available

PA1500 – Transfer car for 2 parallel conveyors. Low built. TH 250 mm

PA1500 – Transfer car for 2 conveyors. Divided to handle 1400 kg/conveyor

PA1500 – Transfer car with 2 conveyors and platform for operator