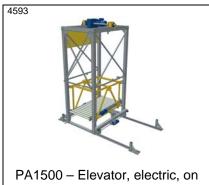

PA1500 - Transfer car with lift table and mechanical tiltable roller conveyor

PA1500 - Transfer car with roller conveyor on lift table and platform for operator

PA1500 - Elevator, hydraulic, on transfer car