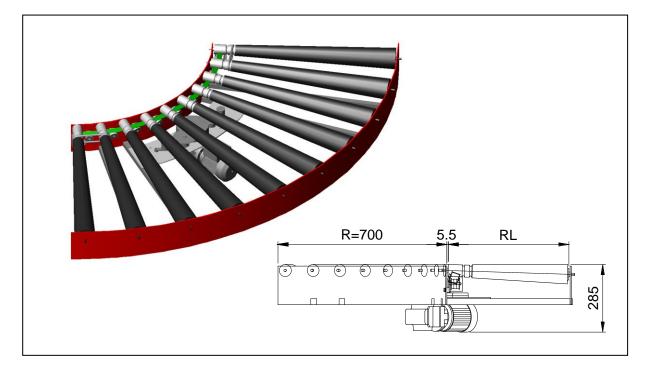

# FR100 – Curve, powered 90° Type DKA

### Area of usage:

For the change of the conveying direction with 90°. The goods keep its orientation in relation to the roller conveyor.

#### **Technical data:**

| Powered roller conveyor curve with conical rolls.                                                |  |
|--------------------------------------------------------------------------------------------------|--|
| Flat steel bar and square tube.                                                                  |  |
| 400, 500, 600, 700, 800 and 900 mm.                                                              |  |
| 10 roller, inner radius 115 mm.                                                                  |  |
| 16 roller, inner radius 69 mm.                                                                   |  |
| Ø50x1.5 mm, ball bearing with stainless shaft and conical segments in injection-moulded plastic. |  |
| Worm gear motor.                                                                                 |  |
| 0.25 kW.                                                                                         |  |
| 230/400 V <sub>AC</sub> , 50 Hz.                                                                 |  |
| IP55.                                                                                            |  |
| 9, 12, 15, 20 and 30 m/min.                                                                      |  |
| AX100 type BS.                                                                                   |  |
|                                                                                                  |  |