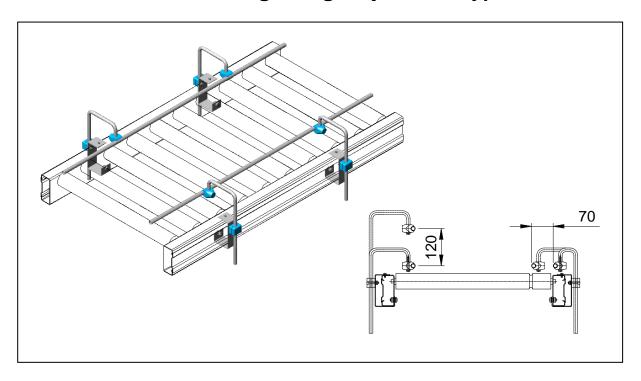

## Area of usage:

Adjustable lateral guides are used to keep the transport goods in its place on the conveyor or to guide the goods in the conveying direction.

### **Technical data:**

Design: Stainless tube Ø14x1 mm.

Suspension iron Ø12 mm. Brackets in 2 mm plates.

Attachment: Max length between attachments 1000 mm.

#### Surface treatment:

Zinc plated and stainless.