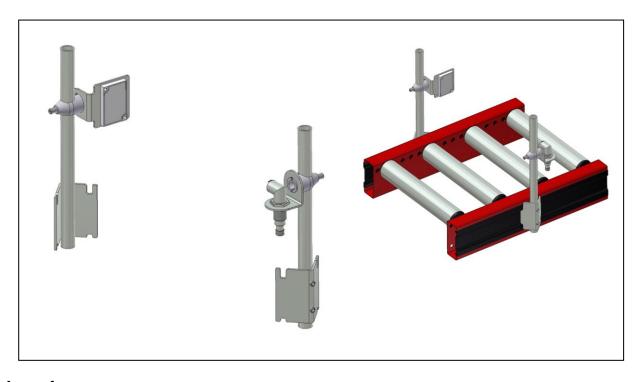

# AX100 - Sensor bracket outside frame Type GFU

## Area of usage:

For mounting of photoelectric sensor and reflex on the outside of the frame of the conveyor.

### **Technical data:**

Design: Turnable and adjustable in height. For mounting between the

flanges of the frame.

For sensor: M18 photoelectric sensor (not included).

For reflex 40 x 60 mm (reflex not included).

#### Surface treatment:

Galvanized.

#### Others:

No sensor or reflex is included in the part number, but MHModules may deliver it with a photoelectric sensor, PNP, with sensitivity 0.05 - 3.7 m and reflex.