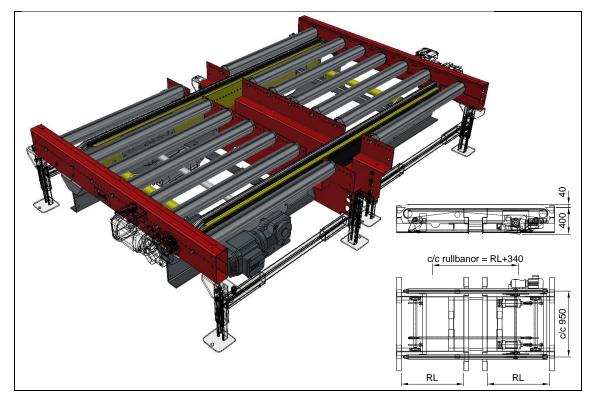

## KE 500 - Double angle conveyor, pneumatic - Type DV

## Area of application:

With the help of chain conveyors, move goods transversely between two runway lines.

## **Technical data:**

Function: Height-adjustable chain conveyor mounted in two parallel

roller conveyors.

Lifting movement Via two torque axes, the movement of the one to two

pneumatic cylinders is transmitted to the height and lower

movement.

Air consumption: 13.0 NL / cycle / cylinder.

Lifting capacity: 250 kg with one cylinder. 500 kg with two cylinders.

Cylinder: VDMA-normed.

Conveyor chain: 3/8" or 3/4" roller chain with straight side washers.

Drives: For KT: Side-mounted gear motor

For RB: See motor lists

Transport speeds: 6, 9 and 12.9 m/min (for cross-transport).

Available for roller length: 900 and 1100 mm.

Available for length (RB): 1330mm.