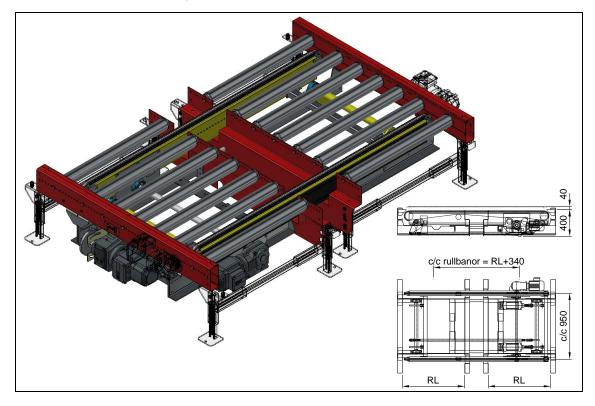

## KE 500 - Double angle conveyor, electric - Type DVE

## Area of application:

With the help of a chain-conveyor transport, move goods transversely between two runway lines.

## Technical data:

Function: Height-adjustable chain conveyor mounted in two parallel

roller conveyors.

Lifting movement Via two torque shafts, the movement of the rotating

crankset is transferred to a raise and lower motion.

Lifting capacity: 500 kg.

Lifting frequency: One complete cycle per minute.

Conveyor chain: 3/8" or 3/4" roller chain with straight side washers.

Drives: For lifting movement: Foot-mounted straight gear motor

For KT: Side-mounted angular gear motor

For RB: See motor lists

Transport speeds: 6, 9 and 12.9 m/min (for transverse transport).

Available for roller length: 900 and 1100 mm.

Available for length (RB): 1330mm.