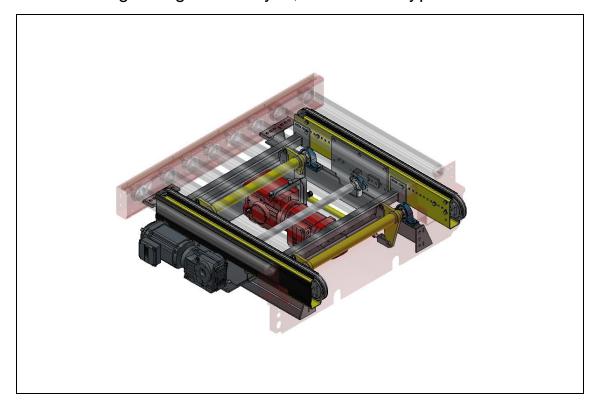

## KE 500 - Single angle conveyor, electric - Type EVE

## Area of application:

With the help of chain conveyor, switch over longitudinal transport. to transverse transportation.

## **Technical data:**

Function: Height-adjustable chain conveyor mounted in a roller

conveyor.

Lifting movement Via two torque shafts, the movement of the rotating

crankset is transferred to a raise and lower motion.

Lifting capacity: 500 kg.

Lifting frequency: One complete cycle per minute.

Conveyor chain: 3/8" or 3/4" roller chain with straight side washers.

Drives: For lifting movement: Foot-mounted straight gear motor

For KT: Side-mounted angular gear motor

For RB: See engine lists

Transport speeds: 6, 9 and 12.9 m/min (for transverse transport).

Available for roller length: 900 and 1100 mm.

Available for length (RB): 1330 mm.